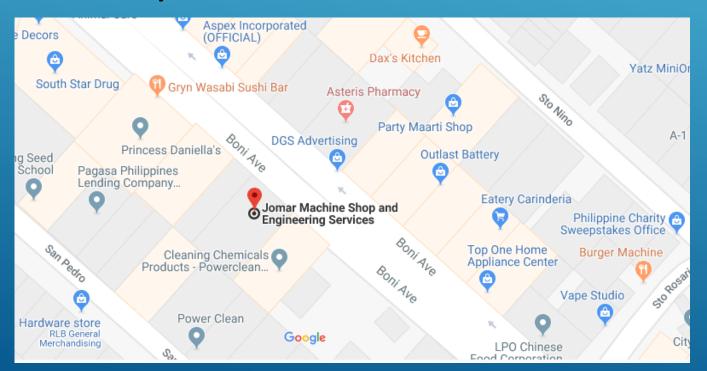

## MAIN OFFICE DIRECTIONS

**Address**: #500 Boni Ave., Brngy. Plainview, Mandaluyong City, Metro

Manila 1551

**Tel No.:** 531-4443 | 535-0445

Email: jomarmachineshop@gmail.com

**Fb:** facebook.com/Jomarmachneshop

Website: jmses.com

Infront of
Boher Emission Test
Besides Oxychem