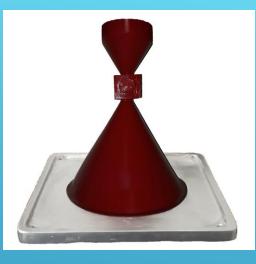

# Soil Testing Equipment Fabrications

Concrete 6 x 12" Cylinder Mold

6 x 6 x 21" Concrete Beam Mold

6 X 12" Concrete Vertical Capper

FDT Cone w/ Aluminum Plate

2 x 2 x 2"/3 – Gang Cube Mold

Slump Cone w/ Base & Tamper