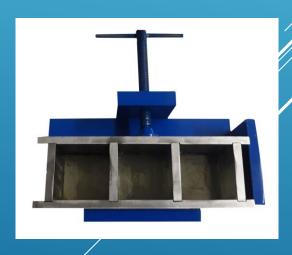

# Soil Testing Equipment Fabrications

Concrete 6 x 12" Cylinder Mold

6 x 6 x 21" Concrete Beam Mold

6 X 12" Concrete Vertical Capper

FDT Cone w/ Aluminum Plate

2 x 2 x 2"/3 – Gang Cube Mold

Slump Cone w/ Base & Tamper