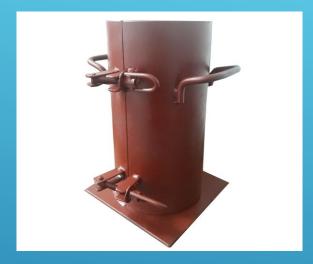

# Soil Testing Equipment Fabrications

Concrete 6 x 12" Cylinder Mold

6 x 6 x 21" Concrete Beam Mold

6 X 12" Concrete Vertical Capper

FDT Cone w/ Aluminum Plate

2 x 2 x 2"/3 – Gang Cube Mold

Slump Cone w/ Base & Tamper

# Soil Testing Equipment Fabrications

Abrasion Test Machine

Annular Surcharge Weight

Slotted Surcharge Weight

6 x 7" CBR Compaction Mold

Swell Plate