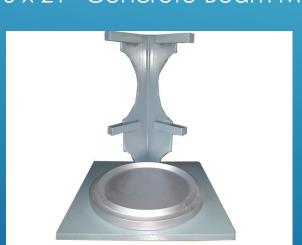

# Soil Testing Equipment Fabrications

Concrete 6 x 12" Cylinder Mold

6 x 6 x 21" Concrete Beam Mold

6 X 12" Concrete Vertical Capper

FDT Cone w/ Aluminum Plate

2 x 2 x 2"/3 – Gang Cube Mold

Slump Cone w/ Base & Tamper