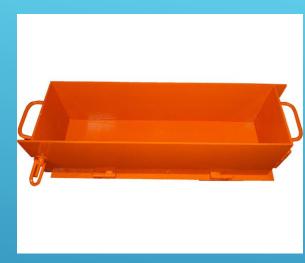

# Soil Testing Equipment Fabrications

Concrete 6 x 12" Cylinder Mold

6 x 6 x 21" Concrete Beam Mold

6 X 12" Concrete Vertical Capper

FDT Cone w/ Aluminum Plate

2 x 2 x 2"/3 – Gang Cube Mold

Slump Cone w/ Base & Tamper